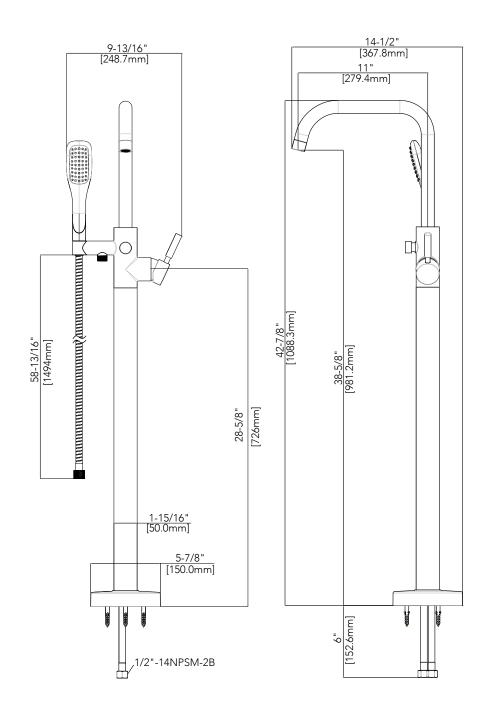

## MISENO

#### **TUB FILLER FAUCET**

### **Product Codes:**

MNO194ACP (Polished Chrome) MNO194AZBN (Brushed Nickel)

- Brass construction
- Ceramic disc cartridge
- Flow rate: 10 gpm @ 60 psi
- Hand shower max. flow rate: 1.8 GPM at 80 PSI
- Single function hand shower
- Integral diverter to hand shower
- Mounting plate included
- Lifetime limited warranty
- Meets ASME:A112.18.1
- cUPC/IAPMO listed
- ADA compliant